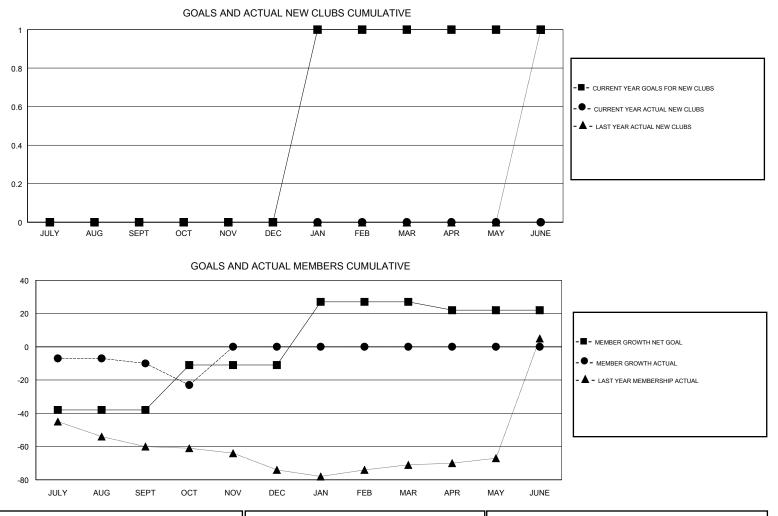

#### GMT CA

|                       | Club          | S         |               |                       | Mei                       | mbers                   |                                                    |  |
|-----------------------|---------------|-----------|---------------|-----------------------|---------------------------|-------------------------|----------------------------------------------------|--|
| RESULTS FOR 2018-2019 |               |           |               | RESULTS FOR 2018-2019 |                           |                         |                                                    |  |
| QUARTER               | NEW CLUB GOAL | NEW CLUBS | DROPPED CLUBS | QUARTER               | MEMBER GROWTH NET<br>GOAL | MEMBER GROWTH<br>ACTUAL | DROPPED<br>MEMBERS ACTUAL<br>(including transfers) |  |
| JULY/AUG/SEPT         | 0             | 0         | 1             | JULY/AUG/SEPT         | -38                       | 28                      | 36                                                 |  |
| OCT/NOV/DEC           | 0             | 0         | 0             | OCT/NOV/DEC           | 27                        | 11                      | 24                                                 |  |
| JAN/FEB/MAR           | 1             | 0         | 0             | JAN/FEB/MAR           | 38                        | 0                       | 0                                                  |  |
| APR/MAY/JUNE          | 0             | 0         | 0             | APR/MAY/JUNE          | -5                        | 0                       | 0                                                  |  |